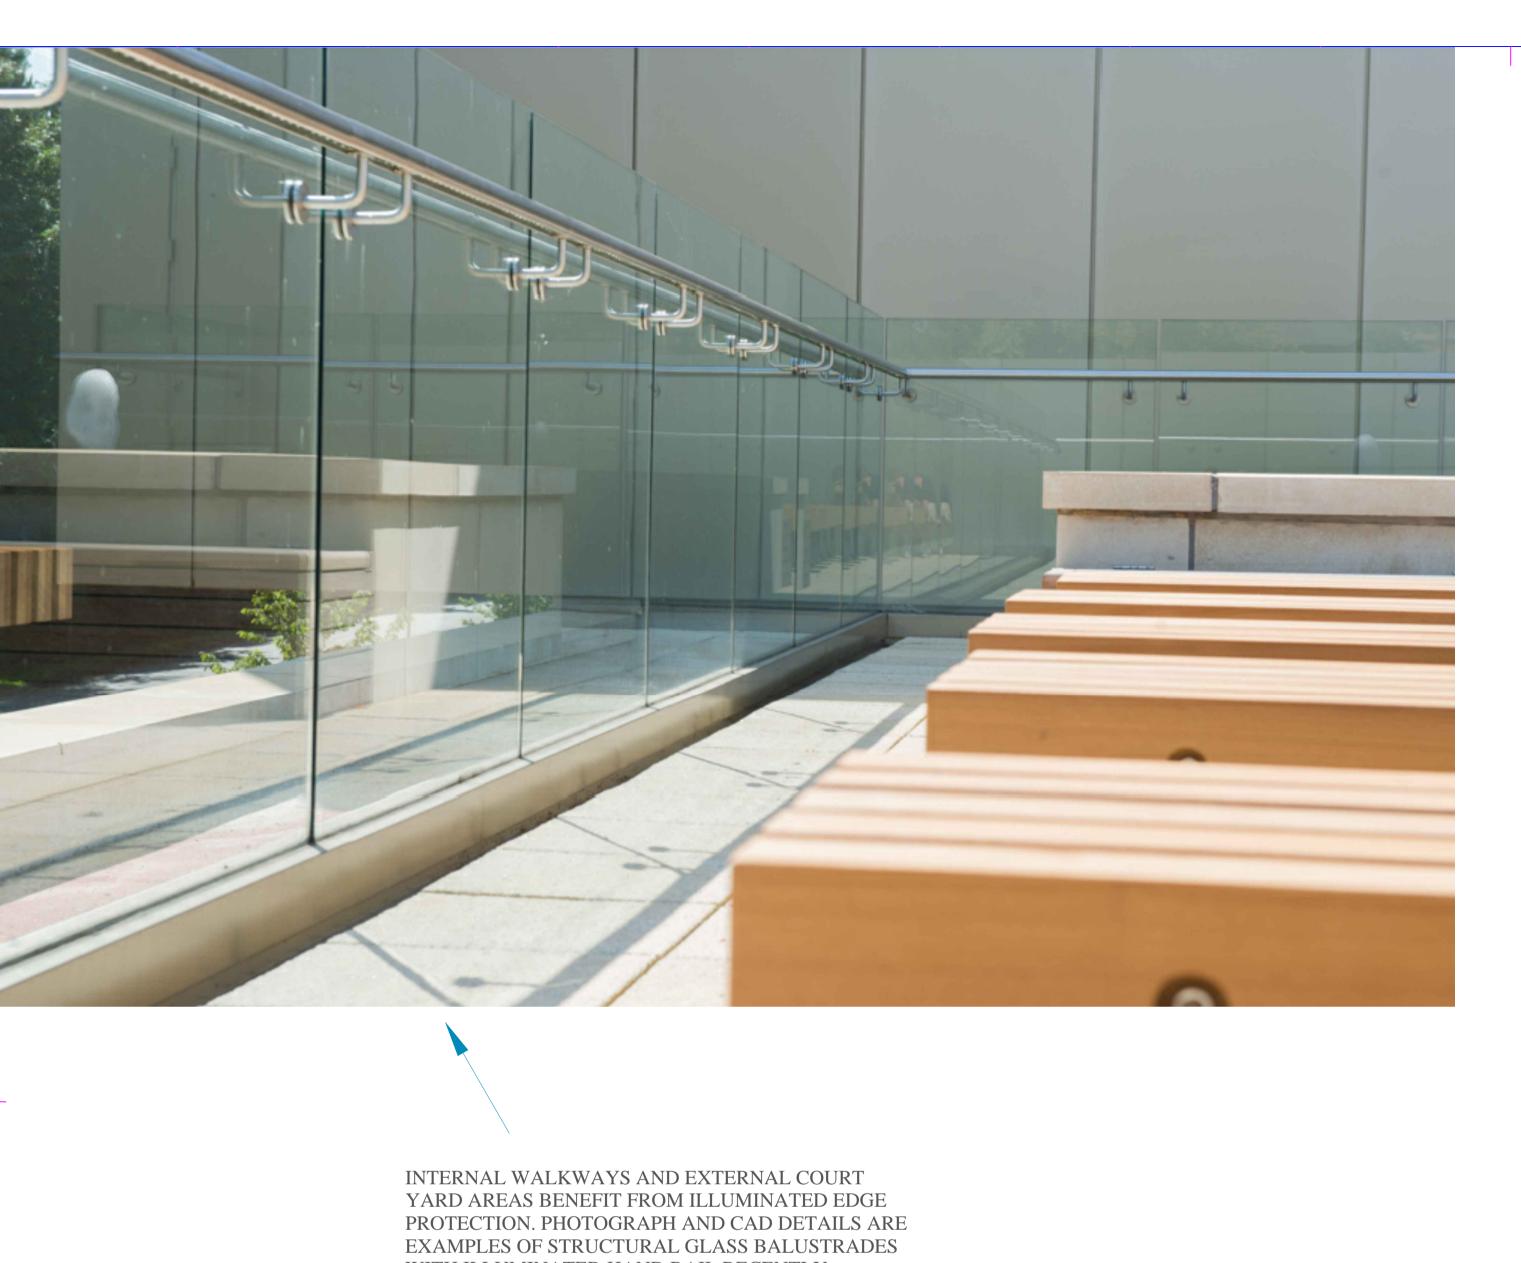

WITH ILLUMINATED HAND RAIL RECENTLY COMPLETED.

LED UNDER LIGHTING CONCEALED WITHIN HAND RAIL TUBE TO ILLUMINATE STAIR FROM UNDERSIDE OF WALL RAIL. SEE ILLUMINATED WALL RAIL IN ABOVE PHOTO OF WALL RAIL SECURED TO WALL WITH A.M.I. STANDARD WALL RAIL BRKTS WITH PLUG AND SCREW.