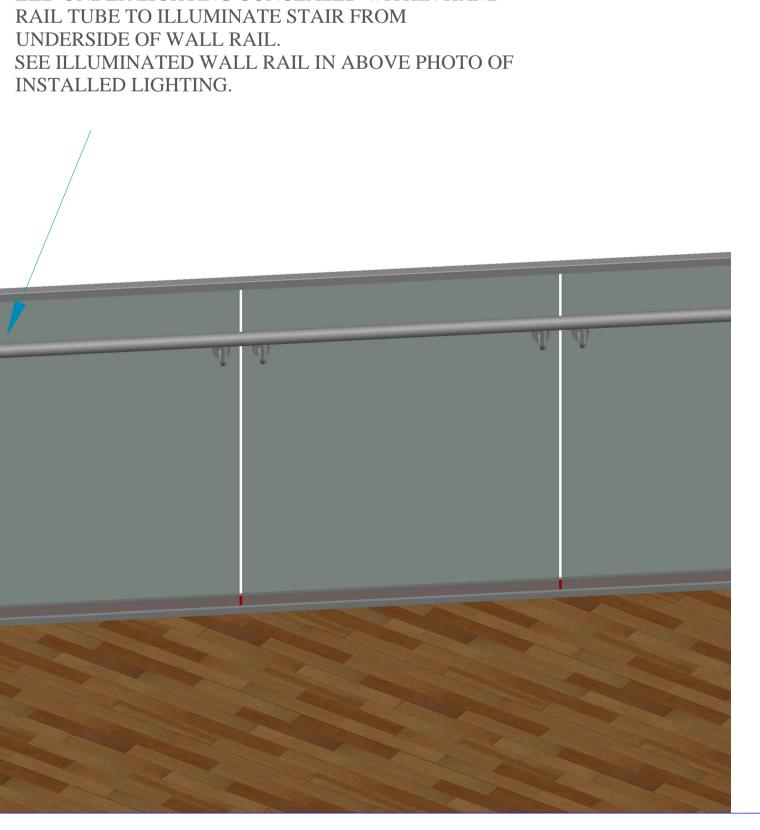

**LED** UNDER LIGHTING CONCEALED WITHIN HAND RAIL TUBE TO ILLUMINATE STAIR FROM UNDERSIDE OF WALL RAIL. SEE ILLUMINATED WALL RAIL IN ABOVE PHOTO OF INSTALLED LIGHTING.

Unit 12a, Hunter Park, Callywhite Lane, Dronfield, S18 2XP