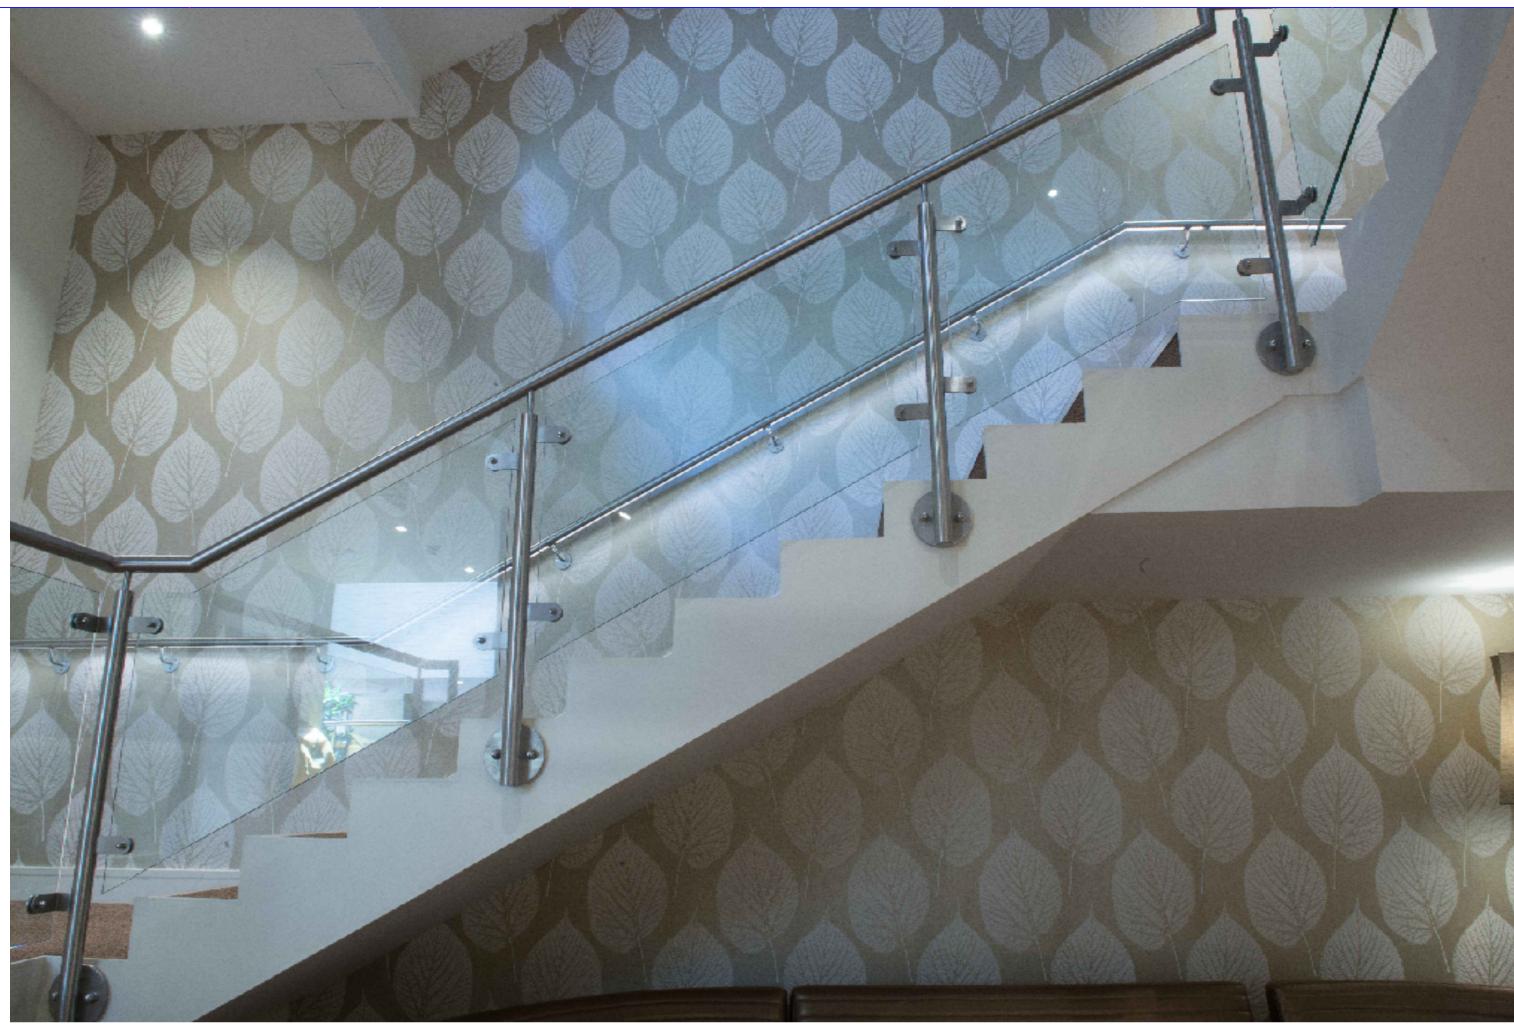

**LED** UNDER LIGHTING CONCEALED WITHIN HAND RAIL TUBE TO ILLUMINATE STAIR FROM UNDERSIDE OF WALL RAIL. SEE ILLUMINATED WALL RAIL IN ABOVE PHOTO OF INSTALLED LIGHTING.

Unit 12a, Hunter Park, Callywhite Lane, Dronfield, S18 2XP